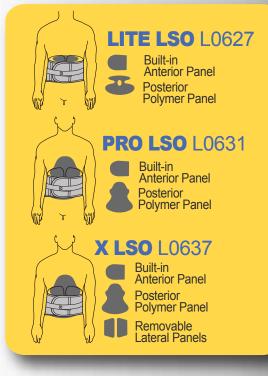

The NEW VENUM HYBRID™ STOCK spinal system is ideal for patients requiring firm spinal support combined with nearly effortless comfort. The unique and mechanically advanced closure system makes the VENUM HYBRID™ STOCK a snap to don and doff with minimal effort. Its sleek weightless construction is breathable, hypoallergenic and nearly undetectable under clothing, resulting in maximum comfort. The ergonomic design of the VENUM HYBRID™ STOCK brace, patient therapy participation is promoted by adjustable levels of support.

## FEATURES:

- Stock sizes from Small- 4XLarge
- LSO & TLSO configurations
- Double-pull pulley system
- Removable Central Panel
- Streamline design; Not bulky
- Light breathable material
- Wick-away perspiration
- Durable & resilient