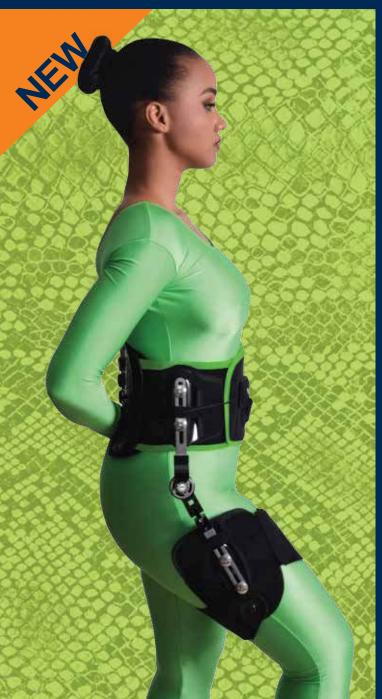

## VENUM™HYBRID SOFT HIP ABDUCTION Prefabricated Spinal

## ONE-SIZE-FITS-ALL

- Universal design
- Size Indicator displays belt size to ensure correct and comfortable fitting
- Joint with adjustable abduction/adduction, flexion/extension
- Single or double-pull cable pulley system
- · Less inventory, saves money and space
- Materials are comfortable, highly breathable, soft, wick-away perspiration, durable & resilient
- Waist circumference range: 21"-63"
- Extender panel adds 10" for maximum circumference of 73"
- Pediatric & adult configurations
- Ergonomic arthritic grips can be customized to patient size

PDAC SUGGESTED L1686 • JOINT L2624

The NEW ONE-SIZE-FITS-ALL VENUM™ HYBRID Soft Hip Abduction brace incorporates the most advanced technology and materials. A revolutionary soft hip management system for patients' of all different sizes and shapes that provides maximum comfort and support. The belt,thigh cuff and hinge adjust to fit the dimension of most patients.

**Features:** Arthoplasty • Hip Dislocation or Potential High Risk Dislocation • Hip Displasia - Anterior or Posterior • Hip Management/Immobilization • Hip Revisions • Hip Surgery • Post-Operative • Pre-Operative • Stabilize, Align & Reinforce Hip