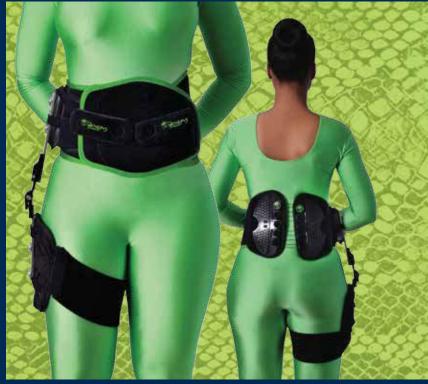

## VENUM™HYBRID SOFT HIP ABDUCTION Prefabricated Spinal

## ONE-SIZE-FITS-ALL

- Universal design
- Size Indicator displays belt size to ensure correct and comfortable fitting
- Joint with adjustable abduction/adduction, flexion/extension
- Single or double-pull cable pulley system
- · Less inventory, saves money and space
- Materials are comfortable, highly breathable, soft, wick-away perspiration, durable & resilient
- Waist circumference range: 21"-63"
- Extender panel adds 10" for maximum circumference of 73"
- Pediatric & adult configurations
- Ergonomic arthritic grips can be customized to patient size

PDAC SUGGESTED L1686 • JOINT L2624

The NEW ONE-SIZE-FITS-ALL VENUM™ HYBRID Soft Hip Abduction brace incorporates the most advanced technology and materials. A revolutionary soft hip management system for patients' of all different sizes and shapes that provides maximum comfort and support. The belt,thigh cuff and hinge adjust to fit the dimension of most patients.

**Features:** Arthoplasty • Hip Dislocation or Potential High Risk Dislocation • Hip Displasia - Anterior or Posterior • Hip Management/Immobilization • Hip Revisions • Hip Surgery • Post-Operative • Pre-Operative • Stabilize, Align & Reinforce Hip