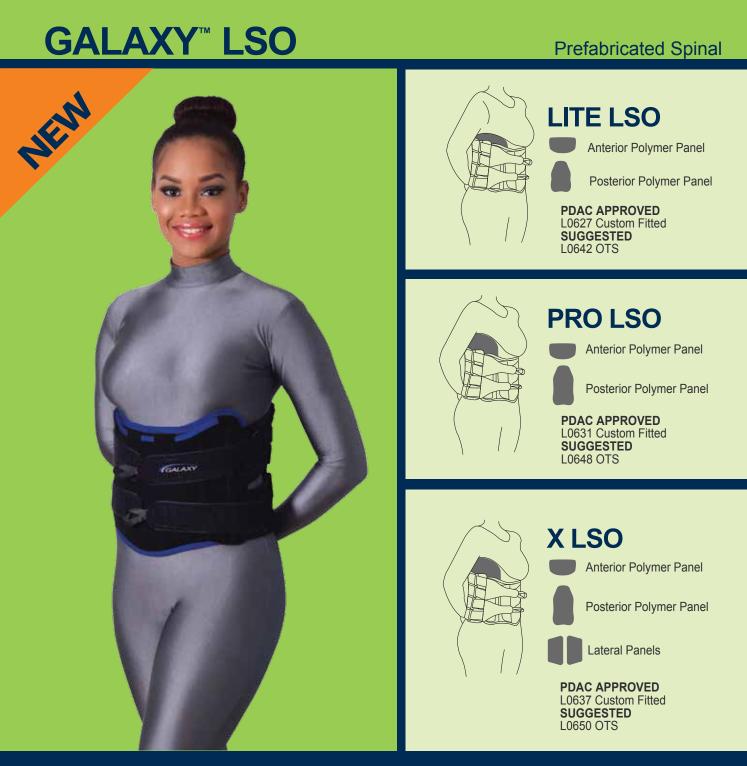

## Prefabricated Spinal

The new GALAXY™ is ideal for those patients requiring maximum A-P compression and support, but cannot tolerate rigid braces. Easy donning & doffing. A-P and abdominal compression can easily be increased or decreased with the fastening tabs. Although, the adjustable anterior and posterior plastic panels contour and conform to patients of various sizes, shapes, and lordotic curves, further modifications may be made to the plastic panels to achieve a custom fit.

**Typical Indications** • Post-Op Spinal Lumbar Stabilization • Burst Fx • Chronic Back Pain • Compression Fx • Degenerative, Herniated or Bulging Disc • Spinal Instability • Post-Op Disc Surgery • Spondylolysis • Spondylolisthesis • Spinal Stenosis • Facet Syndrome • Tumors or Inflammation • Post-Op Laminectomy