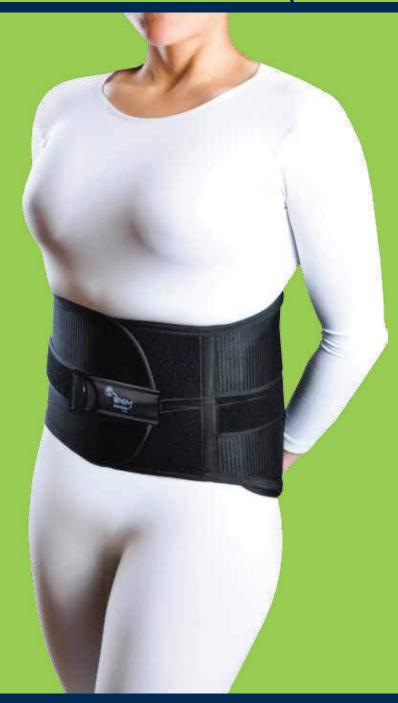

The VENUM™ spinal system is ideal for patients requiring firm spinal support combined with nearly effortless comfort. The unique and mechanically advanced closure system makes the VENUM™ a snap to don and doff with minimal effort. Its sleek weightless construction is breathable, hypoallergenic and nearly undetectable under clothing, resulting in maximum comfort. The ergonomic design of the VENUM™ brace, patient therapy participation is promoted by adjustable levels of support. (Size Range: Small - 3X Large)