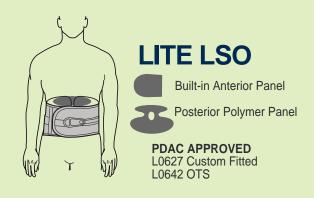

The VENUM™ spinal system is ideal for patients requiring firm spinal support combined with nearly effortless comfort. The unique and mechanically advanced closure system makes the VENUM™ a snap to don and doff with minimal effort. Its sleek weightless construction is breathable, hypoallergenic and nearly undetectable under clothing, resulting in maximum comfort. The ergonomic design of the VENUM™ brace, patient therapy participation is promoted by adjustable levels of support. (Size Range: Small - 3X Large)