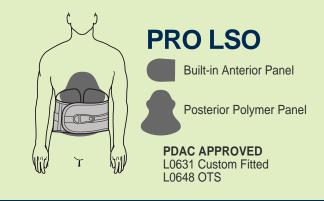

The VENUM™ spinal system is ideal for patients requiring firm spinal support combined with nearly effortless comfort. The unique and mechanically advanced closure system makes the VENUM™ a snap to don and doff with minimal effort. Its sleek weightless construction is breathable, hypoallergenic and nearly undetectable under clothing, resulting in maximum comfort. The ergonomic design of the VENUM™ brace, patient therapy participation is promoted by adjustable levels of support. (Size Range: Small - 3X Large)