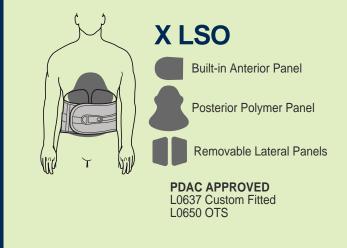

The VENUM™ spinal system is ideal for patients requiring firm spinal support combined with nearly effortless comfort. The unique and mechanically advanced closure system makes the VENUM™ a snap to don and doff with minimal effort. Its sleek weightless construction is breathable, hypoallergenic and nearly undetectable under clothing, resulting in maximum comfort. The ergonomic design of the VENUM™ brace, patient therapy participation is promoted by adjustable levels of support. (Size Range: Small - 3X Large)