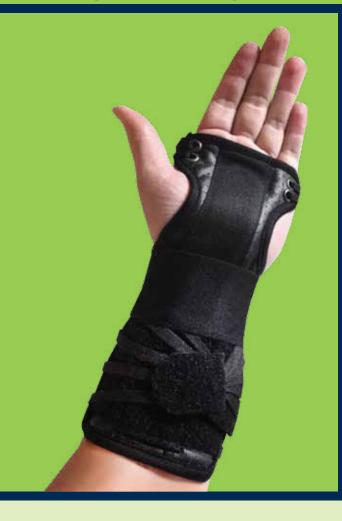

## UNIVERSAL WRIST SPLINT Upper Extremity

- Easy to apply
- One size fits all, reversible splint for right or left hand (Universal)
- Removable malleable dorsal and palmar aluminum stays that can be easily reshaped for a customize fit
- Adjustable wrist tabs and wrap-around strap contours to the wrist and provides direct compression
- Limits range of motion while allowing full use of fingers
- Breathable; wicks away moisture; durable; comfortable; latex-free
  - Sprain & Instability
  - · Rheumatoid Arthritis
  - Carpal Tunnel Syndrome
  - Post-Op Rehabilitation
  - Fracture Stabilization