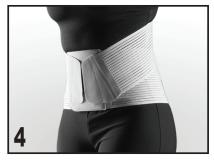

Pull left side of corset forward and press firmly onto abdomen. Pull right side of corset and attach to center front velcro<sup>®</sup>.

For best results, re-tighten straps while laying on a flat surface with your knees bent and feet flat. Finally, ensure that orthosis fit is snug and does not cause any discomfort.