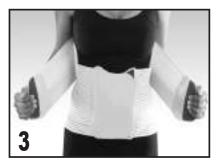

## PATIENT FITTING INSTRUCTIONS

Slide your fingers into the hand grips of lower elastic corset. Place corset around your waist and center the rear plastic panel on your back.

Slide your fingers into the hand grips of the upper elastic straps and pull simultaneously away from your body and then towards each other, securing straps in the center front velcro<sup>®</sup>.