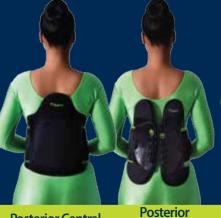

## APPROVED L-CODES

- LITE LSO L0627
- PRO LSO L0631
- X LSO L0637 suggested L0464

Independent I Support Panel

**Lateral Panels** 

770-513-7380

PRODUCTS & INTELLECTUAL PROPERTY INSURED THROUGH:

• Waist circumference range: 21"- 63" (Extender panel adds 10")