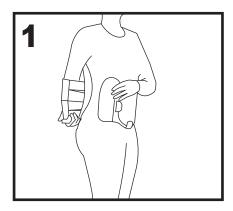

## LSO FITTING INSTRUCTIONS

Place the orthosis around your waist with the side closure pre-attached to the left side of the front panel. Proceed to attach the right hook and loop attachment to the right side of the front panel.