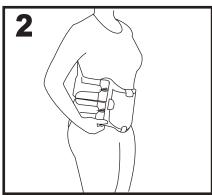

## LSO FITTING INSTRUCTIONS

Place the orthosis around your waist with the side closure pre-attached to the left side of the front panel. Proceed to attach the right hook and loop attachment to the right side of the front panel.

Align the orthosis so that front panel is centered over your abdomen and the center of the back panel is aligned over your spine.

Using the arthritic thumb grips, detach the bottom compression straps and pull straps simultaneously away from your body.