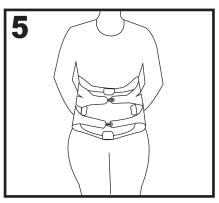

## LSO FITTING INSTRUCTIONS

Place the orthosis around your waist with the side closure pre-attached to the left side of the front panel. Proceed to attach the right hook and loop attachment to the right side of the front panel.

Align the orthosis so that front panel is centered over your abdomen and the center of the back panel is aligned over your spine.

Using the arthritic thumb grips, detach the bottom compression straps and pull straps simultaneously away from your body.

Secure the left strap to the center of the orthosis followed by the right strap. Repeat for top strap if applicable.

Finally, ensure that the orthosis fit is snug and does not cause any discomfort.

For best results, re-tighten the straps while lying on a bed with your knees bent and feet flat.