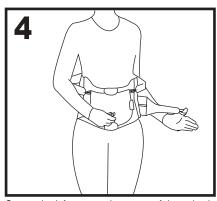

Secure the left strap to the center of the orthosis followed by the right strap. Repeat for top strap if applicable.

Finally, ensure that the orthosis fit is snug and does not cause any discomfort.

For best results, re-tighten the straps while lying on a bed with your knees bent and feet flat.