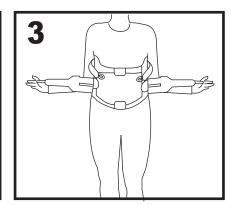

Align the orthosis so that front panel is centered over your abdomen and the center of the back panel is aligned over your spine.

Using the arthritic thumb grips, detach the bottom compression straps and pull straps simultaneously away from your body.