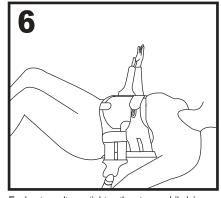

Align the orthosis so that front panel is centered over your abdomen and the center of the back panel is aligned over your spine.

Using the arthritic thumb grips, detach the bottom compression straps and pull straps simultaneously away from your body.

Secure the left strap to the center of the orthosis followed by the right strap. Repeat for top strap if applicable.

Finally, ensure that the orthosis fit is snug and does not cause any discomfort.

For best results, re-tighten the straps while lying on a bed with your knees bent and feet flat.