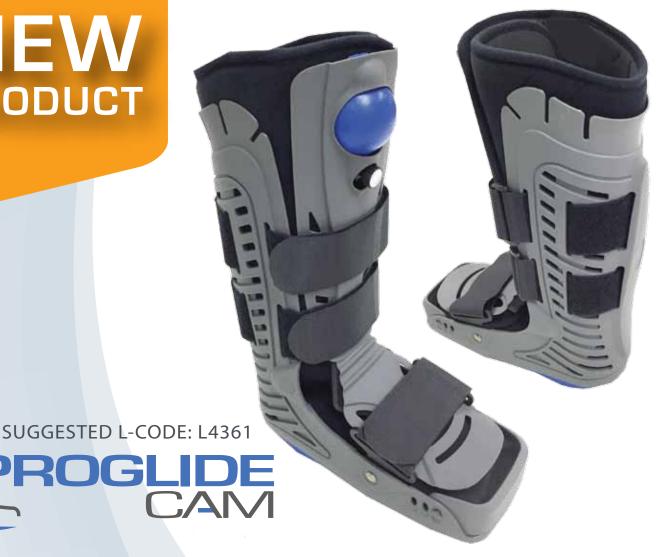

## NEW **PRODUCT**

OPTEC Proglide CAM (Controlled Ankle Motion) walkers are designed to prevent or limit ankle and foot movement after a serious sprain, injury, surgery or to stabilize the foot or ankle fractures. The revolutionary semi-rigid construction offers maximum support and comfort.

## **Features:**

- Universal Design for Right or Left Foot
- Inflatable bladder provides custom compression to the foot and ankle, increasing stability and decreasing swelling
- Comfortable foam liner wicks away moisture and provides
- Easy donning and doffing
- Steam lined, Lightweight construction
- Rocker sole promotes natural gait
- Shock absorbing materials reduce impact while walking
- Toe Guard Protection
- Open-frame provides ventilation, skid resistant tread with greater traction and resilient